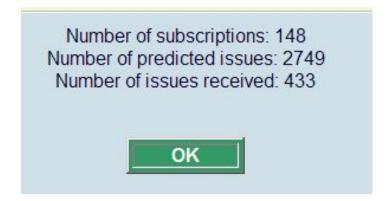

## 325.2 Count subscriptions

After you select this option, an information screen is displayed during the counting process. Depending on the size of the file, this can take a few seconds. Next an overview screen appears with the number of expected and actually received issues: